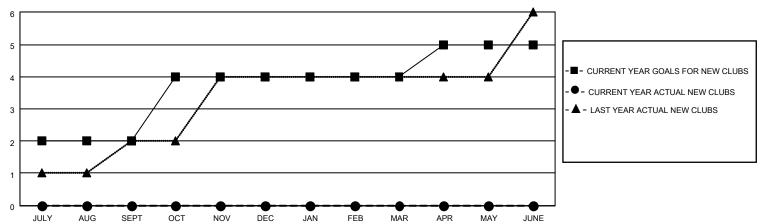

## GOALS AND ACTUAL NEW CLUBS CUMULATIVE

| DROPPED CLUBS: 8 |     | 58 CLUBS OF 136 ADDED 1 OR<br>MORE NEW MEMBERS | GENDER DISTRIBUTION                   |                |  |
|------------------|-----|------------------------------------------------|---------------------------------------|----------------|--|
|                  |     | WORL NEW WEWDERO                               | MALE                                  | 3,092 (59.55%) |  |
|                  |     |                                                | FEMALE 2,100 (40.45%)                 |                |  |
| DROPPED MEMBERS  |     |                                                | NON BINARY                            | 0 (0.00%)      |  |
|                  |     |                                                | PREFER NOT TO ANSWER                  | 0 (0.00%)      |  |
| DECEASED         | 10  |                                                |                                       |                |  |
| CLUB CANCELLED   | 84  | CLICK HERE FOR CUMULATIVE                      | TOTAL FAMILY UNIT MEMBERS             | 3,296          |  |
| OTHER            | 288 | MEMBERSHIP DATA                                |                                       |                |  |
| TOTAL 382        |     |                                                | FAMILY MEMBERS PAYING HALF DUES 1,783 |                |  |
|                  |     |                                                |                                       |                |  |