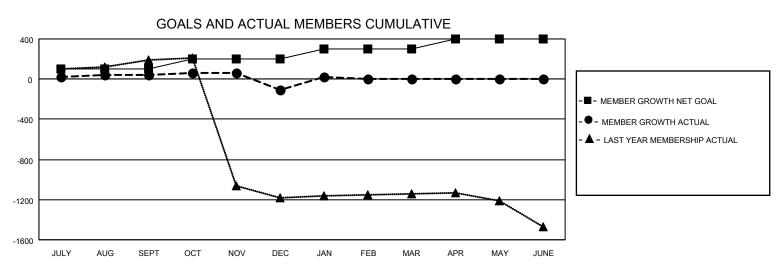

## GOALS AND ACTUAL NEW CLUBS CUMULATIVE

| DROPPED CLUBS: 8 |     | 58 CLUBS OF 136 ADDED 1 OR<br>MORE NEW MEMBERS | GENDER DISTRIBUTION                   |                |  |
|------------------|-----|------------------------------------------------|---------------------------------------|----------------|--|
|                  |     | WORL NEW WEWDERO                               | MALE                                  | 3,092 (59.55%) |  |
|                  |     |                                                | FEMALE 2,100 (40.45%)                 |                |  |
| DROPPED MEMBERS  |     |                                                | NON BINARY                            | 0 (0.00%)      |  |
|                  |     |                                                | PREFER NOT TO ANSWER                  | 0 (0.00%)      |  |
| DECEASED         | 10  |                                                |                                       |                |  |
| CLUB CANCELLED   | 84  | CLICK HERE FOR CUMULATIVE                      | TOTAL FAMILY UNIT MEMBERS             | 3,296          |  |
| OTHER            | 288 | MEMBERSHIP DATA                                |                                       |                |  |
| TOTAL 382        |     |                                                | FAMILY MEMBERS PAYING HALF DUES 1,783 |                |  |
|                  |     |                                                |                                       |                |  |